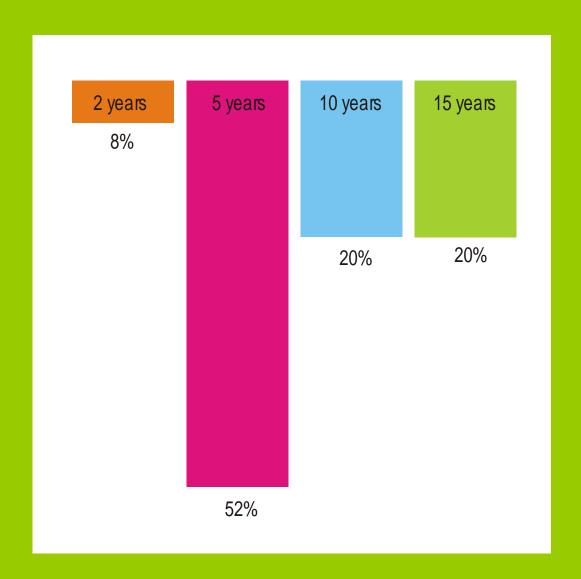

## DIAGNOSE

#### **NEEDS OF EDUCATION:**

- 63% want a corporative seminar for sewers
- 6% sewers want to have computer education
- 6% want to increase their qualification with special courses
- The rest want to have more information so they will be able to decide